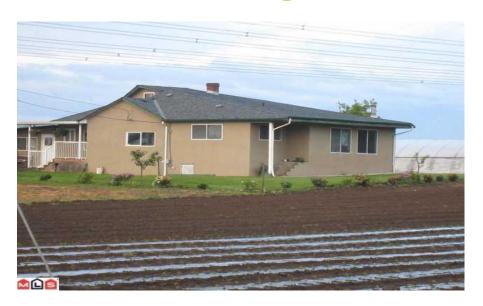

## **Listing Information**

This property is 39 acres located in on 16<sup>th</sup> avenue in Langley. Home is a four bed room 2600 sqft rancher also a mobile home on ALR land.

## **Investment Highlights**

The farm has a house and numerous washing grading and storage/equipment buildings. **Total land base is 39 acres**. This farm has is actively farmed and is currently planted to blueberries and mixed vegetables. There is a good supply of water for irrigation from a private water system; all land is irrigated. Water in this area is in short supply this farm has it.